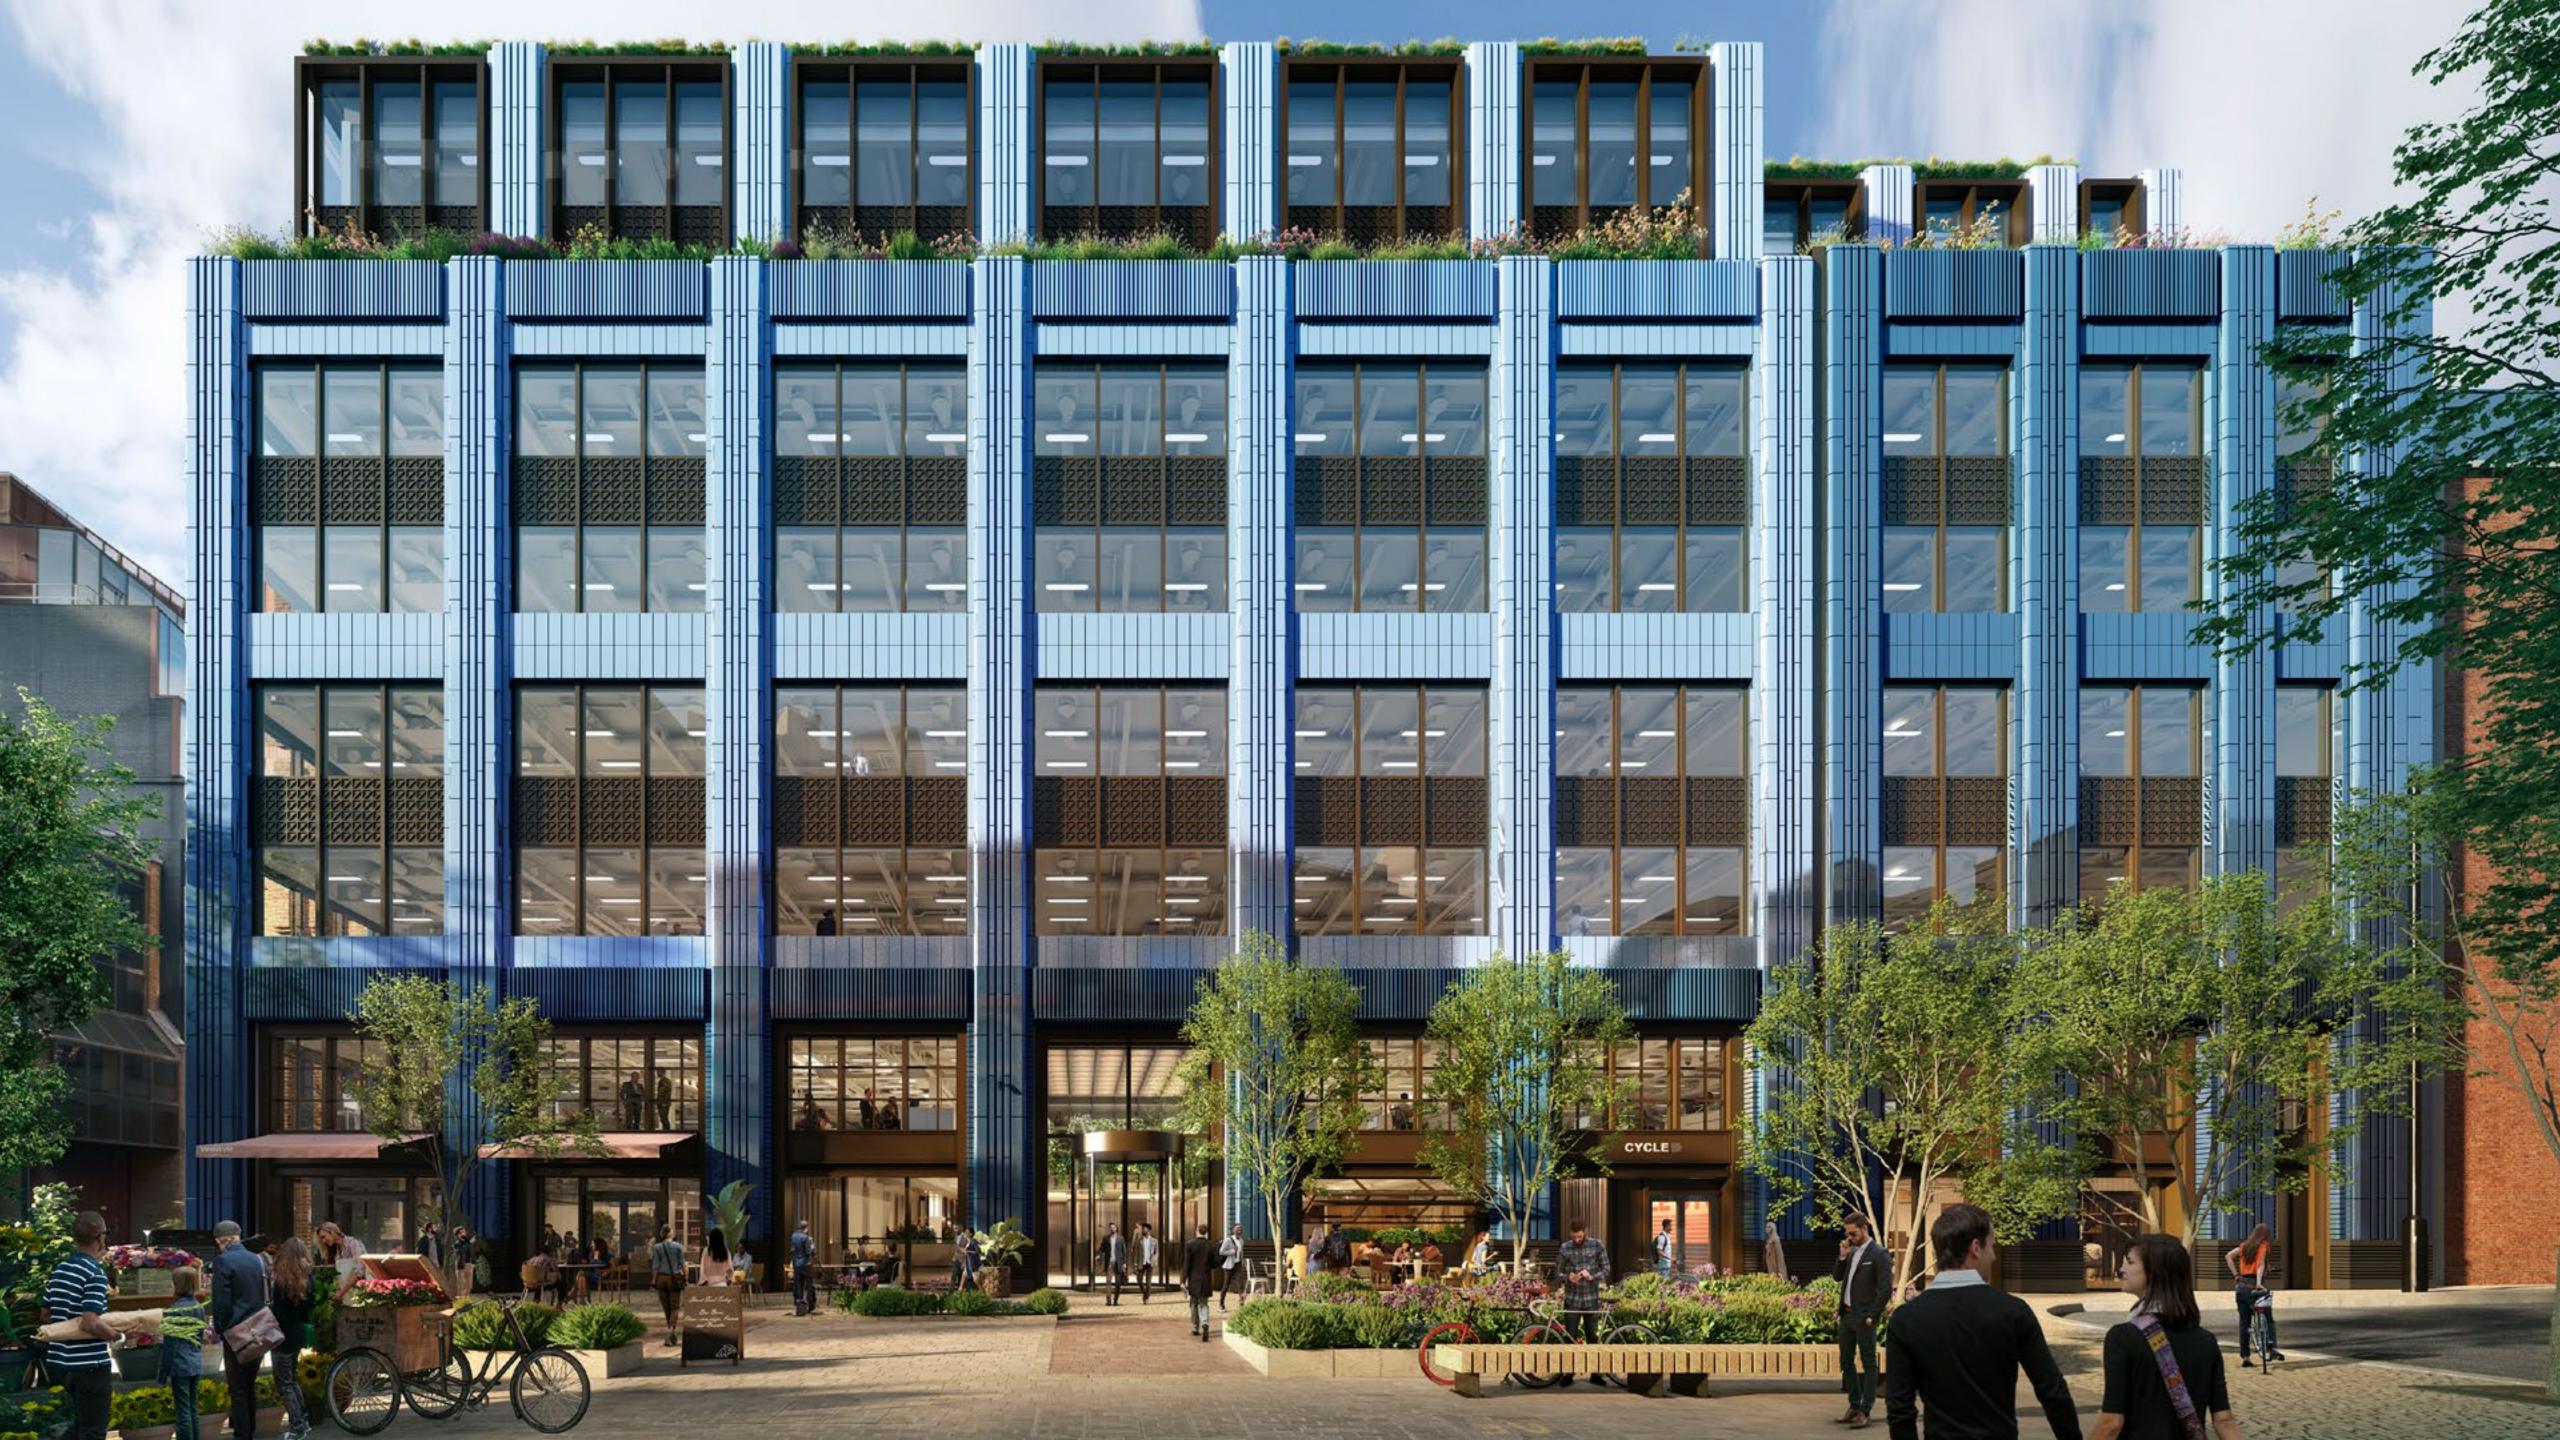

# How Worship Square stacks up.

Bend it, shape it. Square by name; shapeshifting by nature. Whatever the size or shape of your business, Worship Square flexes to create your perfect fit.

## The looks of a Shoreditch warehouse, manners of a luxury hotel, smarts of a super computer - and a big green heart.

|    |                                 | Floor | Office NIA<br>(Sq Ft) | Retail/Amenities<br>(Sq Ft) | Flex Office<br>(Sq Ft) |  |
|----|---------------------------------|-------|-----------------------|-----------------------------|------------------------|--|
|    | Communal Terrace                | 09    | _                     | _                           | _                      |  |
|    | Office - unavailable            | 08    | 6,472                 | _                           |                        |  |
| b. | le                              | 07    | 13,335                |                             | _                      |  |
| b. | le                              | 06    | 13,335                | _                           | _                      |  |
|    |                                 | 05    | 16,829                | _                           | _                      |  |
|    |                                 | 04    | 16,833                | _                           | _                      |  |
|    |                                 | 03    | 16,842                | _                           | _                      |  |
|    |                                 | 02    | 16,839                |                             | _                      |  |
|    |                                 | 01    | 15,570                | _                           | _                      |  |
| ⊦  | lub                             | G     | 2,424                 | 4,705                       | _                      |  |
| 95 | s Studio, Changing Rooms        | LG    | _                     | 2,030                       | 13,060                 |  |
|    | Flex Offices & On-demand Spaces | В     |                       |                             | 1,200                  |  |
|    |                                 | Total | 118,479               | 6,735                       | 14,260                 |  |
|    |                                 |       |                       |                             |                        |  |

# Worship the ground.

From the tranquil Square, walk straight into a hotel-style reception hub on the biophilically-designed ground floor. Surrounded by greenery, enjoy a coffee at the café and feel inspired by the buzz from breakout spaces.