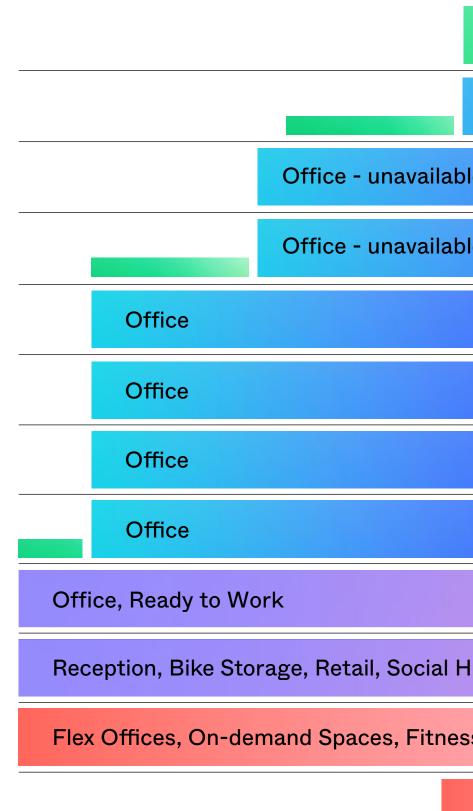

## The looks of a Shoreditch warehouse, manners of a luxury hotel, smarts of a super computer - and a big green heart.

|    |                                 | Floor | Office NIA<br>(Sq Ft) | Retail/Amenities<br>(Sq Ft) | Flex Office<br>(Sq Ft) |  |
|----|---------------------------------|-------|-----------------------|-----------------------------|------------------------|--|
|    | Communal Terrace                | 09    | _                     | _                           | _                      |  |
|    | Office - unavailable            | 08    | 6,472                 | _                           |                        |  |
| b. | le                              | 07    | 13,335                |                             | _                      |  |
| b. | le                              | 06    | 13,335                | _                           | _                      |  |
|    |                                 | 05    | 16,829                | _                           | _                      |  |
|    |                                 | 04    | 16,833                | _                           | _                      |  |
|    |                                 | 03    | 16,842                | _                           | _                      |  |
|    |                                 | 02    | 16,839                |                             | _                      |  |
|    |                                 | 01    | 15,570                | _                           | _                      |  |
| ⊦  | lub                             | G     | 2,424                 | 4,705                       | _                      |  |
| 95 | s Studio, Changing Rooms        | LG    | _                     | 2,030                       | 13,060                 |  |
|    | Flex Offices & On-demand Spaces | В     |                       |                             | 1,200                  |  |
|    |                                 | Total | 118,479               | 6,735                       | 14,260                 |  |
|    |                                 |       |                       |                             |                        |  |

# Floor space and specs.

| 02-05 | Office NIA<br>(Sq Ft) | Terrace<br>(Sq Ft)          |  |
|-------|-----------------------|-----------------------------|--|
| 02-05 | 16,765                | 375 (2 <sup>nd</sup> Floor) |  |
|       |                       |                             |  |

Office **Typ** Typ Core Tyr

Typical Floorplate. Typical size 16,765 sq ft. Typical floor to soffit: 3425mm. 4 x passenger, 1 x goods, 1x platform lift. Non gendered superloos. 15 l/s fresh air. Side core to optimise efficiency and natural light. Live air quality, energy and water monitoring to assist with ESG reporting.