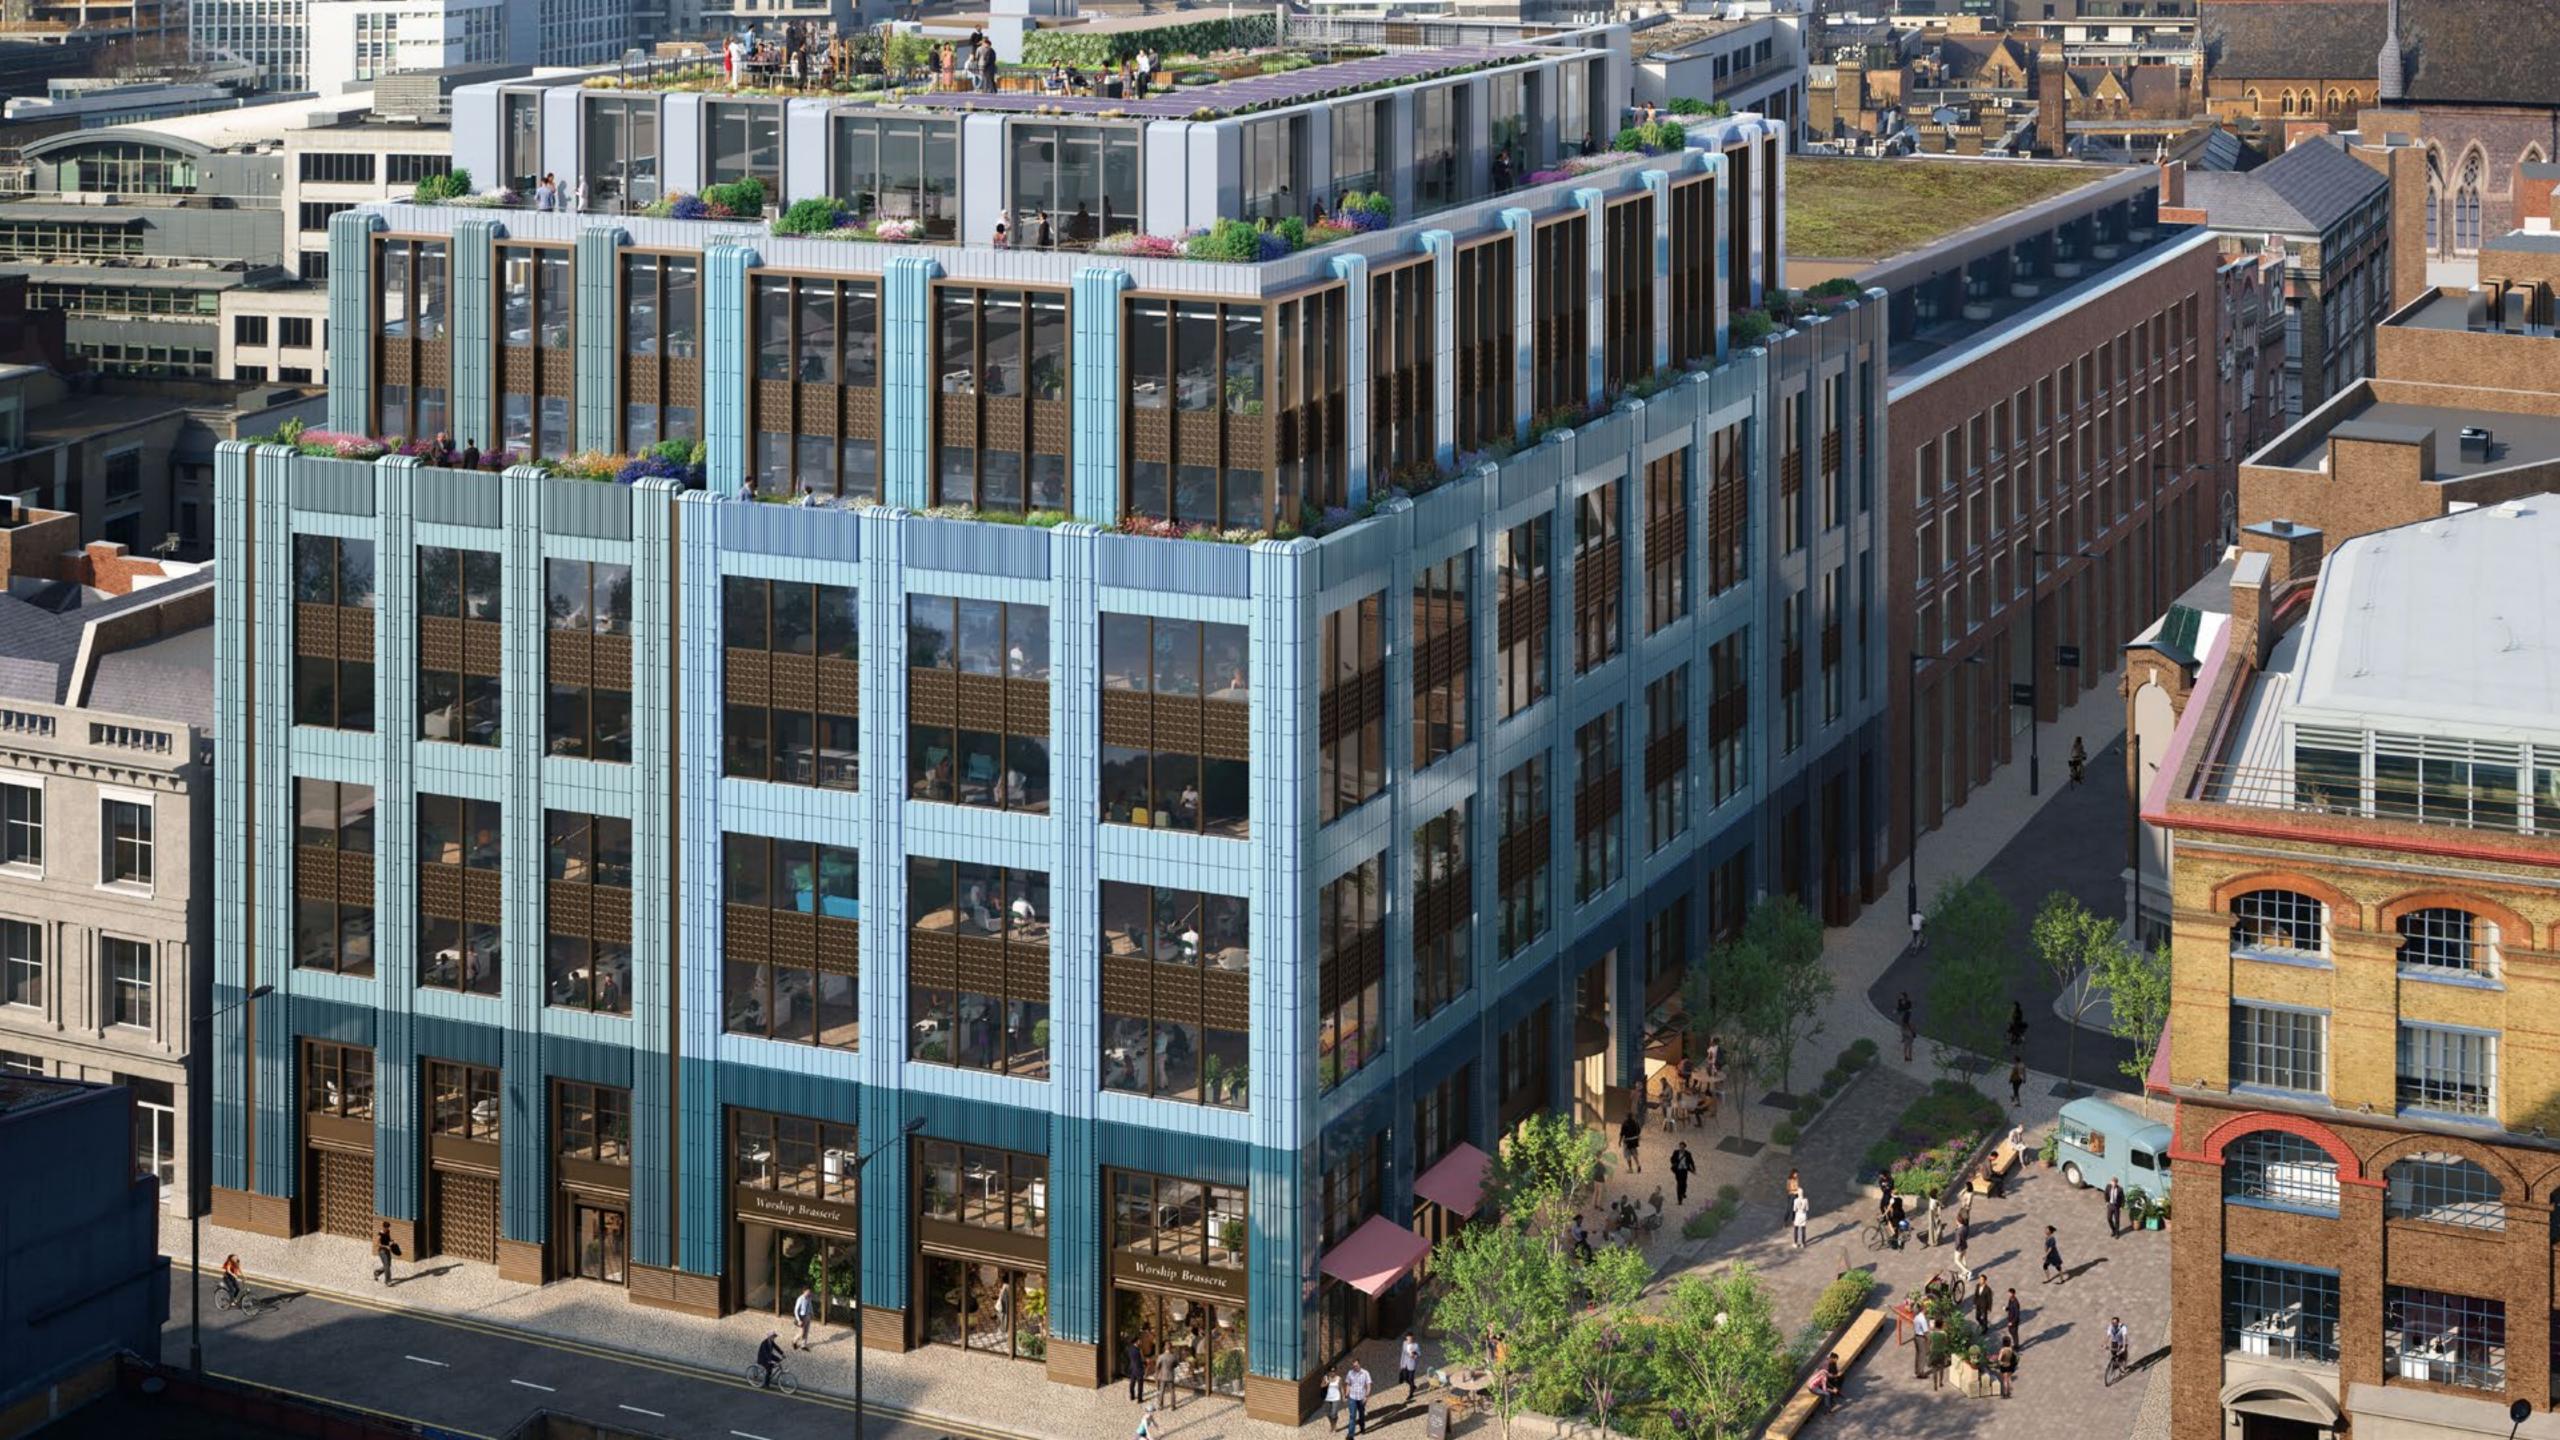

# How Worship Square stacks up.

Bend it, shape it. Square by name; shapeshifting by nature. Whatever the size or shape of your business, Worship Square flexes to create your perfect fit.

## The looks of a Shoreditch warehouse, manners of a luxury hotel, smarts of a super computer - and a big green heart.

|    |                                 | Floor | Office NIA<br>(Sq Ft) | Retail/Amenities<br>(Sq Ft) | Flex Office<br>(Sq Ft) |  |
|----|---------------------------------|-------|-----------------------|-----------------------------|------------------------|--|
|    | Communal Terrace                | 09    | _                     | _                           | _                      |  |
|    | Office - unavailable            | 08    | 6,472                 | _                           |                        |  |
| b. | le                              | 07    | 13,335                |                             | _                      |  |
| b. | le                              | 06    | 13,335                | _                           | _                      |  |
|    |                                 | 05    | 16,829                | _                           | _                      |  |
|    |                                 | 04    | 16,833                | _                           | _                      |  |
|    |                                 | 03    | 16,842                | _                           | _                      |  |
|    |                                 | 02    | 16,839                |                             | _                      |  |
|    |                                 | 01    | 15,570                | _                           | _                      |  |
| ⊦  | lub                             | G     | 2,424                 | 4,705                       | _                      |  |
| 95 | s Studio, Changing Rooms        | LG    | _                     | 2,030                       | 13,060                 |  |
|    | Flex Offices & On-demand Spaces | В     |                       |                             | 1,200                  |  |
|    |                                 | Total | 118,479               | 6,735                       | 14,260                 |  |
|    |                                 |       |                       |                             |                        |  |

# Worship the ground.

From the tranquil Square, walk straight into a hotel-style reception hub on the biophilically-designed ground floor. Surrounded by greenery, enjoy a coffee at the café and feel inspired by the buzz from breakout spaces.