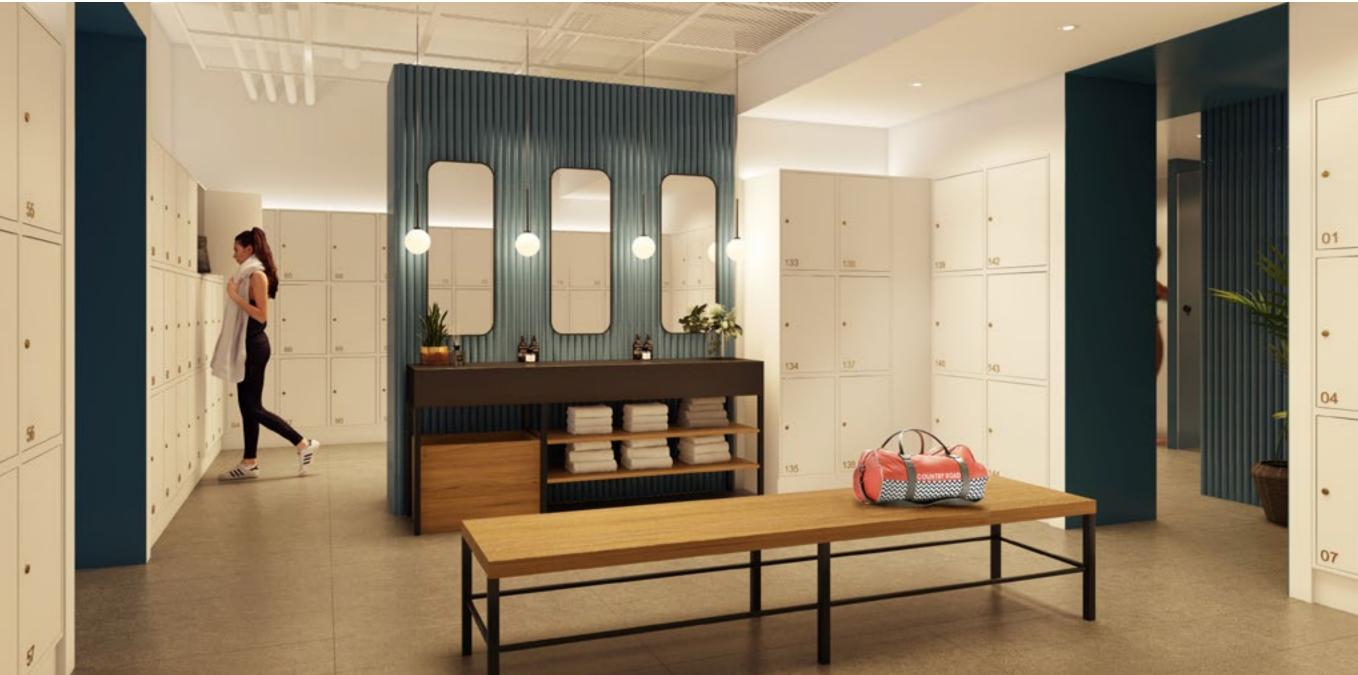

# Beyond the desk.

Worship Square gets you moving. Enjoy a morning rev-up, a lunchtime chill-out or post-work work-out.

Use the app to book a session at the fitness studio or a rooftop yoga class on the communal terrace. Grab a hot shower and change of clothes in the health club-style surroundings and continue your day feeling great.

### Wellness amenities:

19 showers. Drying room. Dry vanity units with hairdryers. Wet vanity units & additional WCs. Towel service.

.