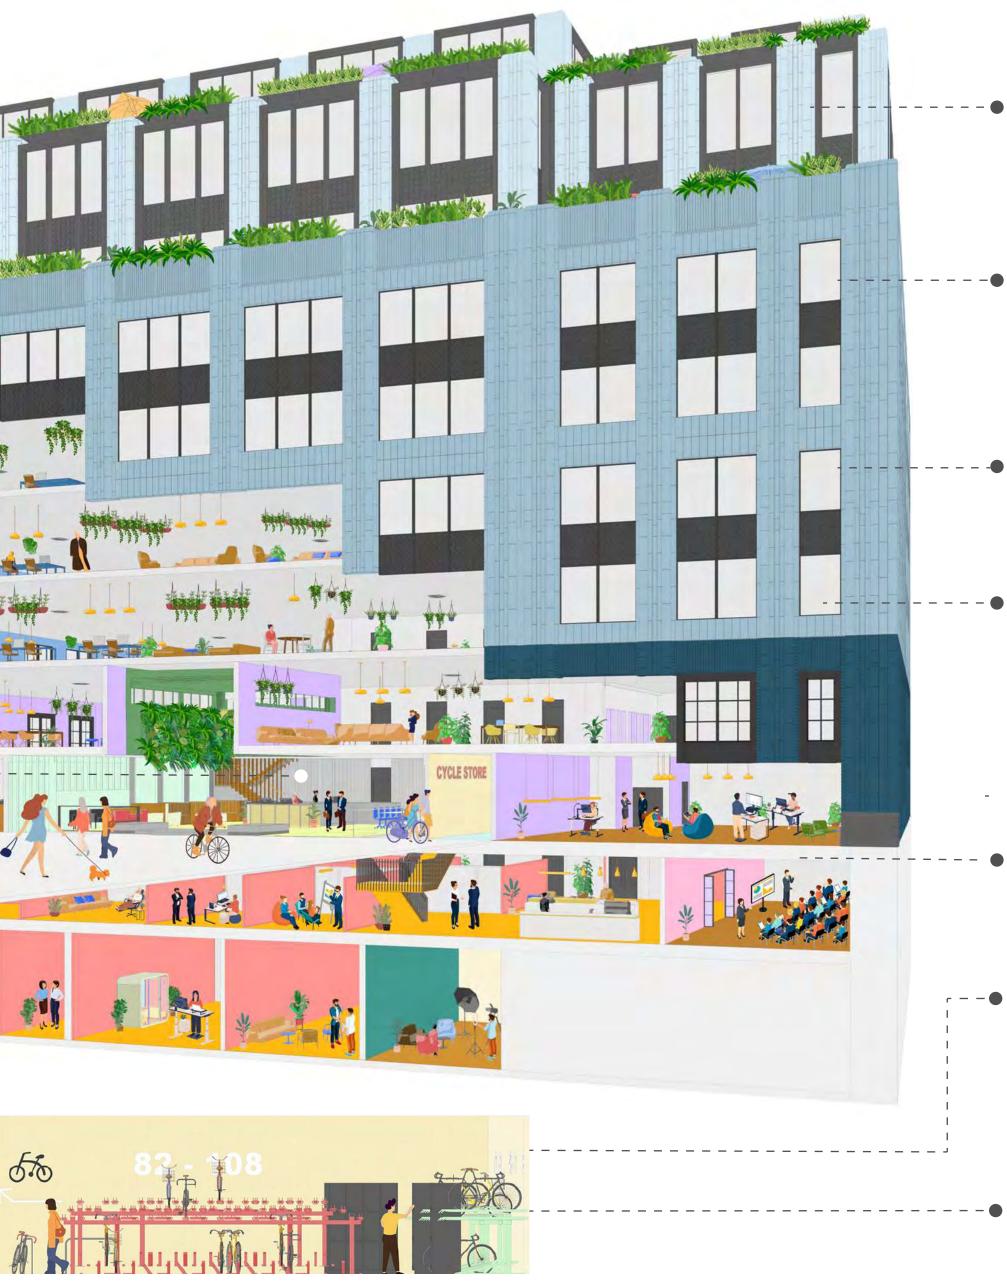

## The looks of a Shoreditch warehouse, manners of a luxury hotel, smarts of a super computer - and a big green heart.

|    |                                 | Floor | Office NIA<br>(Sq Ft) | Retail/Amenities<br>(Sq Ft) | Flex Office<br>(Sq Ft) |  |
|----|---------------------------------|-------|-----------------------|-----------------------------|------------------------|--|
|    | Communal Terrace                | 09    | _                     | _                           | _                      |  |
|    | Office - unavailable            | 08    | 6,472                 | _                           |                        |  |
| b. | le                              | 07    | 13,335                |                             | _                      |  |
| b. | le                              | 06    | 13,335                | _                           | _                      |  |
|    |                                 | 05    | 16,829                | _                           | _                      |  |
|    |                                 | 04    | 16,833                | _                           | _                      |  |
|    |                                 | 03    | 16,842                | _                           | _                      |  |
|    |                                 | 02    | 16,839                |                             | _                      |  |
|    |                                 | 01    | 15,570                | _                           | _                      |  |
| ⊦  | lub                             | G     | 2,424                 | 4,705                       | _                      |  |
| 95 | s Studio, Changing Rooms        | LG    | _                     | 2,030                       | 13,060                 |  |
|    | Flex Offices & On-demand Spaces | В     |                       |                             | 1,200                  |  |
|    |                                 | Total | 118,479               | 6,735                       | 14,260                 |  |
|    |                                 |       |                       |                             |                        |  |

# Worship the ground.

From the tranquil Square, walk straight into a hotel-style reception hub on the biophilically-designed ground floor. Surrounded by greenery, enjoy a coffee at the café and feel inspired by the buzz from breakout spaces.

**Reception.** 

Openable facade.

Seamless access.

Visible staircases.

Integrated cafe.

**Cycle Store.** Seamless cycle access. 325 cycle spaces. Electrical charge points. Bookable Bromptons & scooters.

Worship Square

# Raise the roof.

Summer socials. Host a social, or join in with our rich events programme.

Grow your own veg. Allotments and growing classes – that's dinner sorted.

Communal roof terrace on the 9<sup>th</sup> floor

# Beyond the desk.

Worship Square gets you moving. Enjoy a morning rev-up, a lunchtime chill-out or post-work work-out.

Use the app to book a session at the fitness studio or a rooftop yoga class on the communal terrace. Grab a hot shower and change of clothes in the health club-style surroundings and continue your day feeling great.