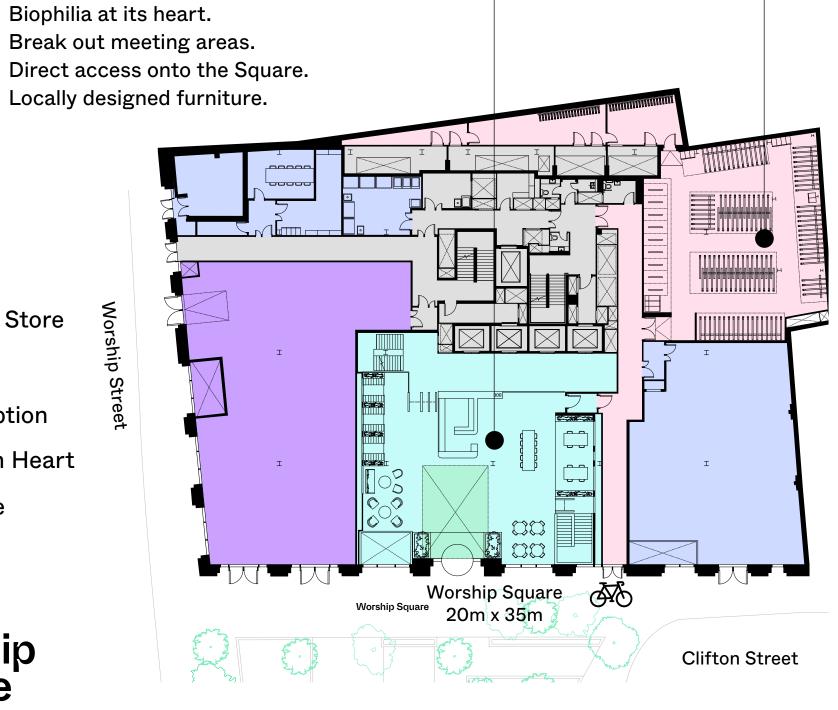

# Worship the ground.

From the tranquil Square, walk straight into a hotel-style reception hub on the biophilically-designed ground floor. Surrounded by greenery, enjoy a coffee at the café and feel inspired by the buzz from breakout spaces.

**Reception.** 

Openable facade.

Seamless access.

Visible staircases.

Integrated cafe.

**Cycle Store.** Seamless cycle access. 325 cycle spaces. Electrical charge points. Bookable Bromptons & scooters.

Worship Square