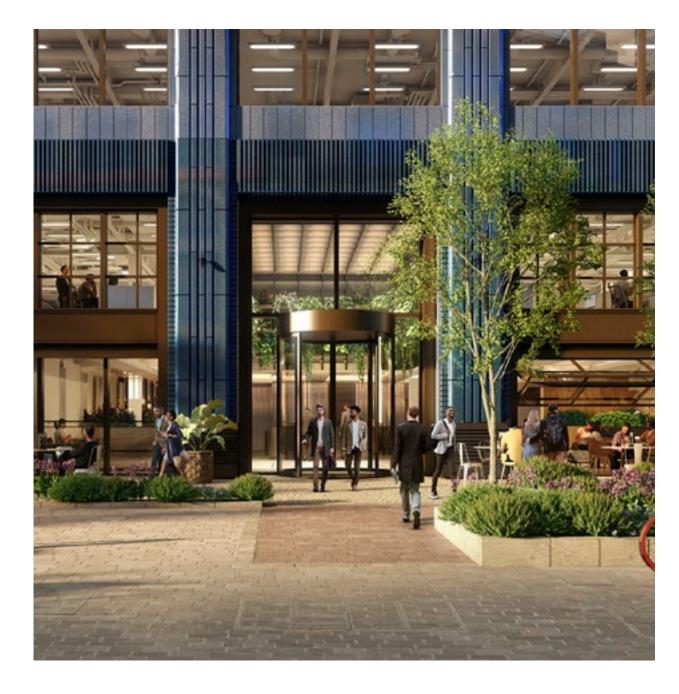

# Worship the ground.

From the tranquil Square, walk straight into a hotel-style reception hub on the biophilically-designed ground floor. Surrounded by greenery, enjoy a coffee at the café and feel inspired by the buzz from breakout spaces.

**Reception.** 

Openable facade.

Seamless access.

Visible staircases.

Integrated cafe.

**Cycle Store.** Seamless cycle access. 325 cycle spaces. Electrical charge points. Bookable Bromptons & scooters.

Worship Square