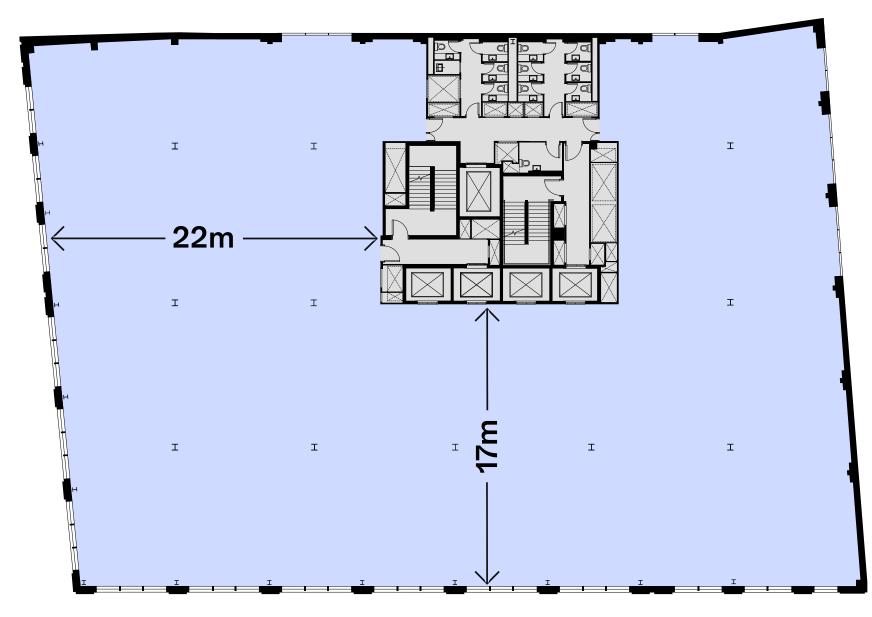

# Floor space and specs.

| 02-05 | Office NIA<br>(Sq Ft) | Terrace<br>(Sq Ft)          |  |
|-------|-----------------------|-----------------------------|--|
| 02-05 | 16,765                | 375 (2 <sup>nd</sup> Floor) |  |
|       |                       |                             |  |

Office **Typ** Typ Core Tyr

Typical Floorplate. Typical size 16,765 sq ft. Typical floor to soffit: 3425mm. 4 x passenger, 1 x goods, 1x platform lift. Non gendered superloos. 15 l/s fresh air. Side core to optimise efficiency and natural light. Live air quality, energy and water monitoring to assist with ESG reporting.