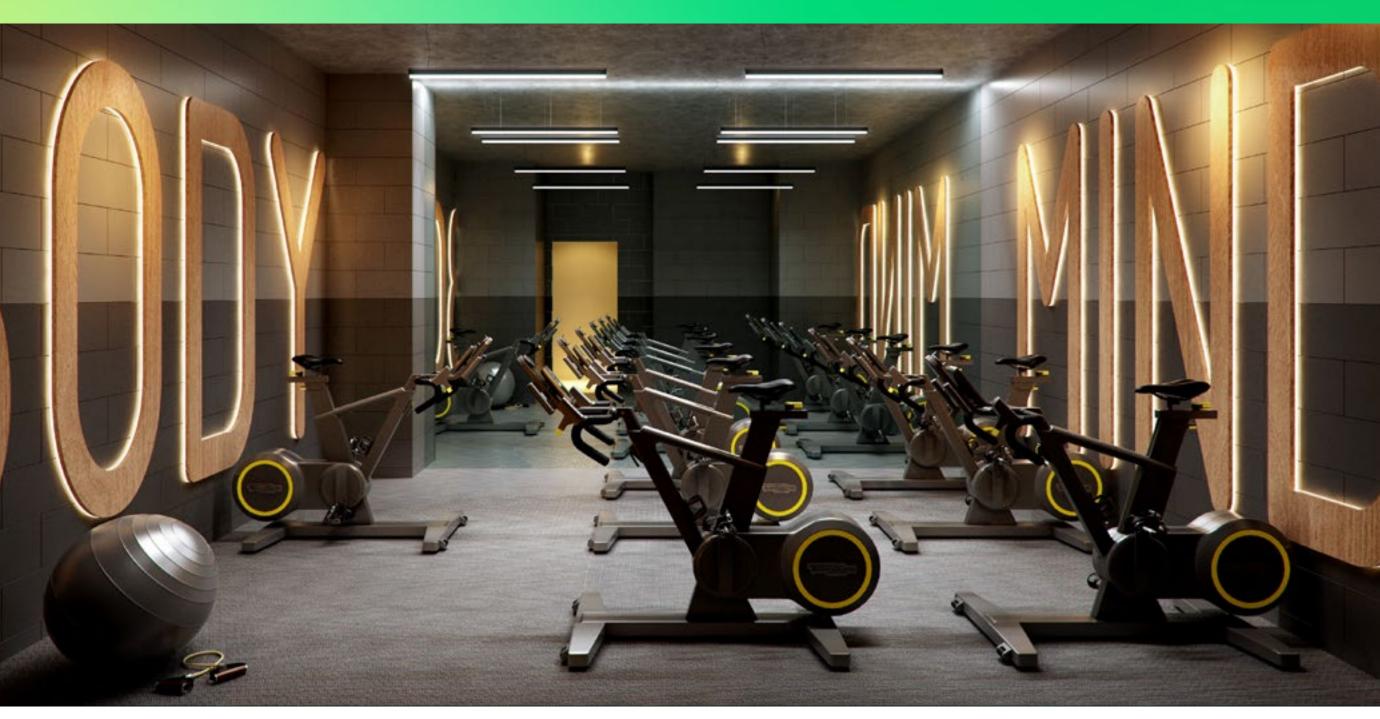

# Beyond the desk.

Worship Square gets you moving. Enjoy a morning rev-up, a lunchtime chill-out or post-work work-out.

Use the app to book a session at the fitness studio or a rooftop yoga class on the communal terrace. Grab a hot shower and change of clothes in the health club-style surroundings and continue your day feeling great.

### Wellness Studio:

Bookable classes. Individual workouts.