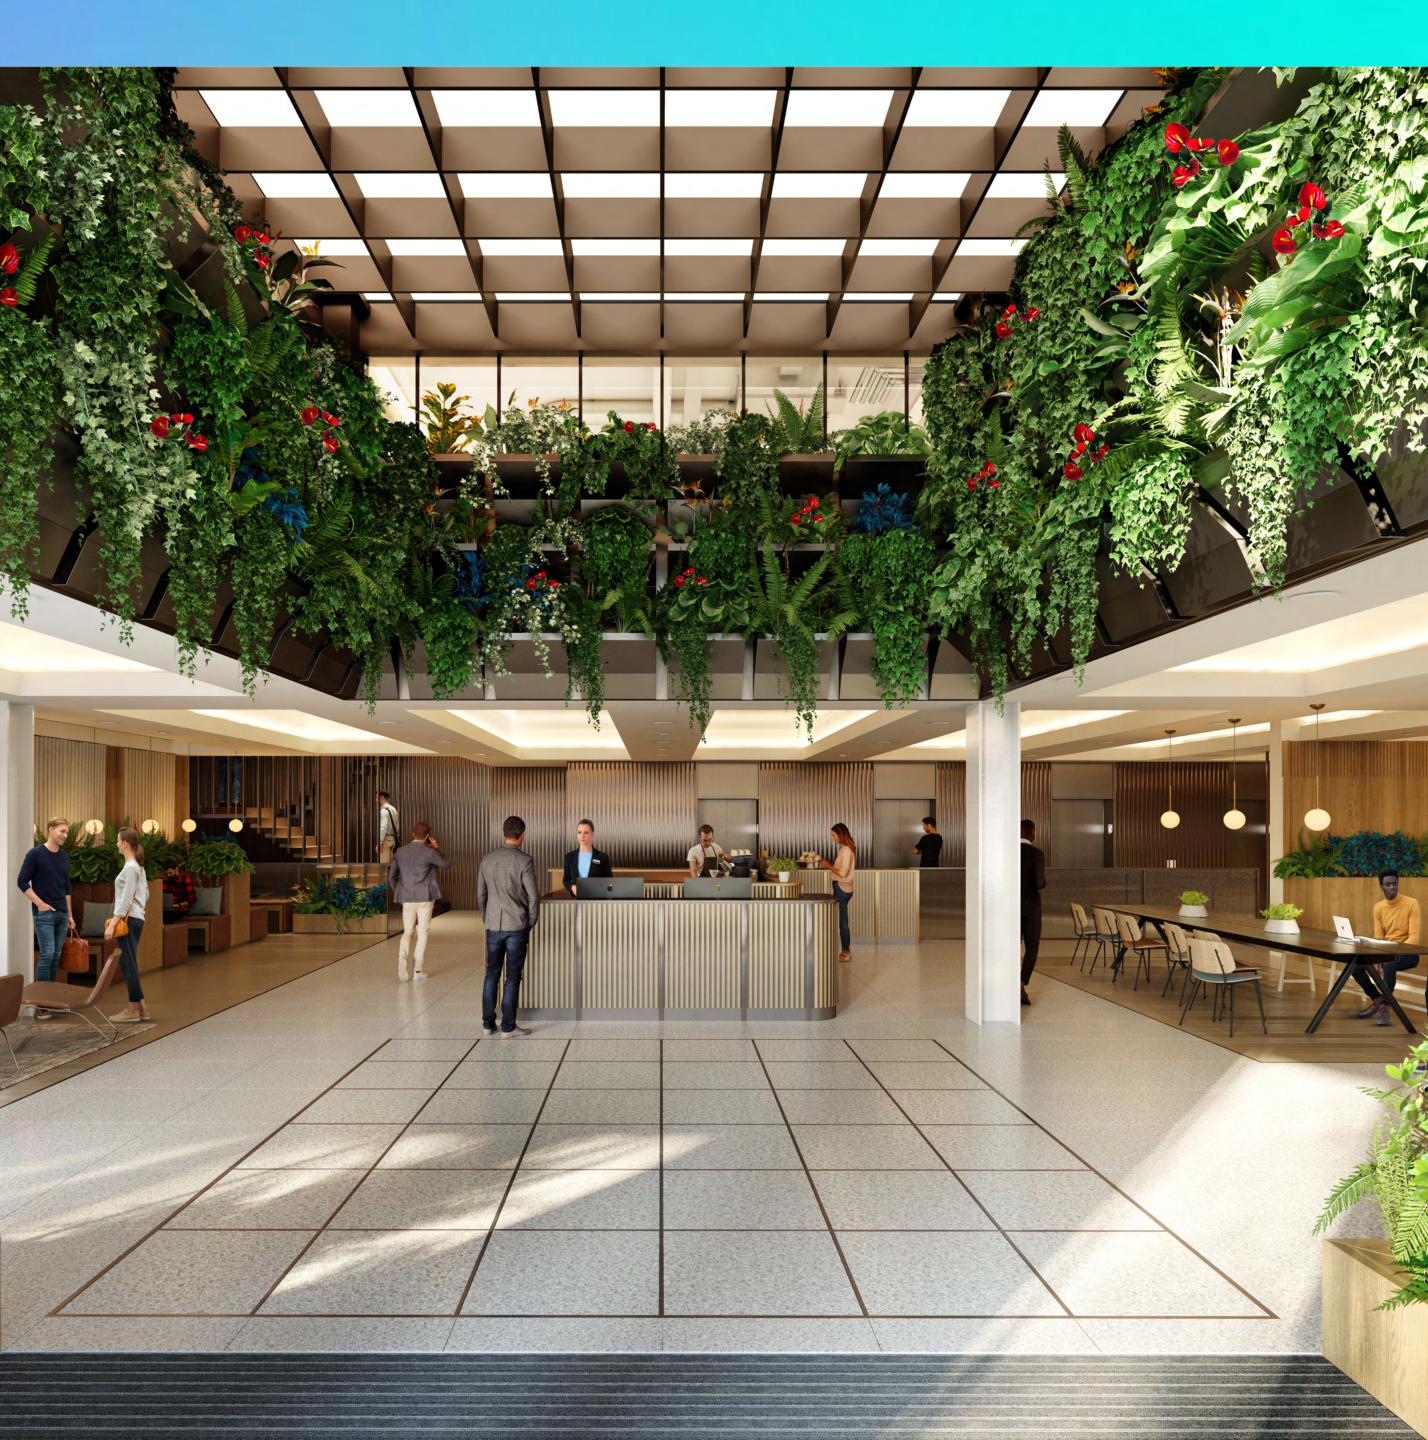

# Worship the ground.

From the tranquil Square, walk straight into a hotel-style reception hub on the biophilically-designed ground floor. Surrounded by greenery, enjoy a coffee at the café and feel inspired by the buzz from breakout spaces.

**Reception.** 

Openable facade.

Seamless access.

Visible staircases.

Integrated cafe.

**Cycle Store.** Seamless cycle access. 325 cycle spaces. Electrical charge points. Bookable Bromptons & scooters.

Worship Square