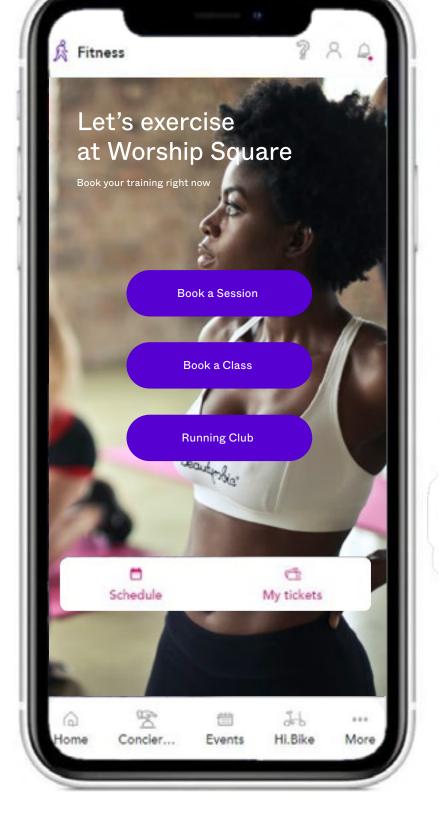

# Beyond the desk.

Worship Square gets you moving. Enjoy a morning rev-up, a lunchtime chill-out or post-work work-out.

Use the app to book a session at the fitness studio or a rooftop yoga class on the communal terrace. Grab a hot shower and change of clothes in the health club-style surroundings and continue your day feeling great.

### Wellness Studio:

Bookable classes. Individual workouts.

### Wellness amenities:

19 showers. Drying room. Dry vanity units with hairdryers. Wet vanity units & additional WCs. Towel service.

.

### Scan to download the HB Reavis building app:

From dry cleaning to restaurant booking, bike repair to puppy care, Worship Square's inhouse concierge looks after you.

We create bespoke events and services with the client, ensuring it's what your people want and need. Then, tap the app and call it in.