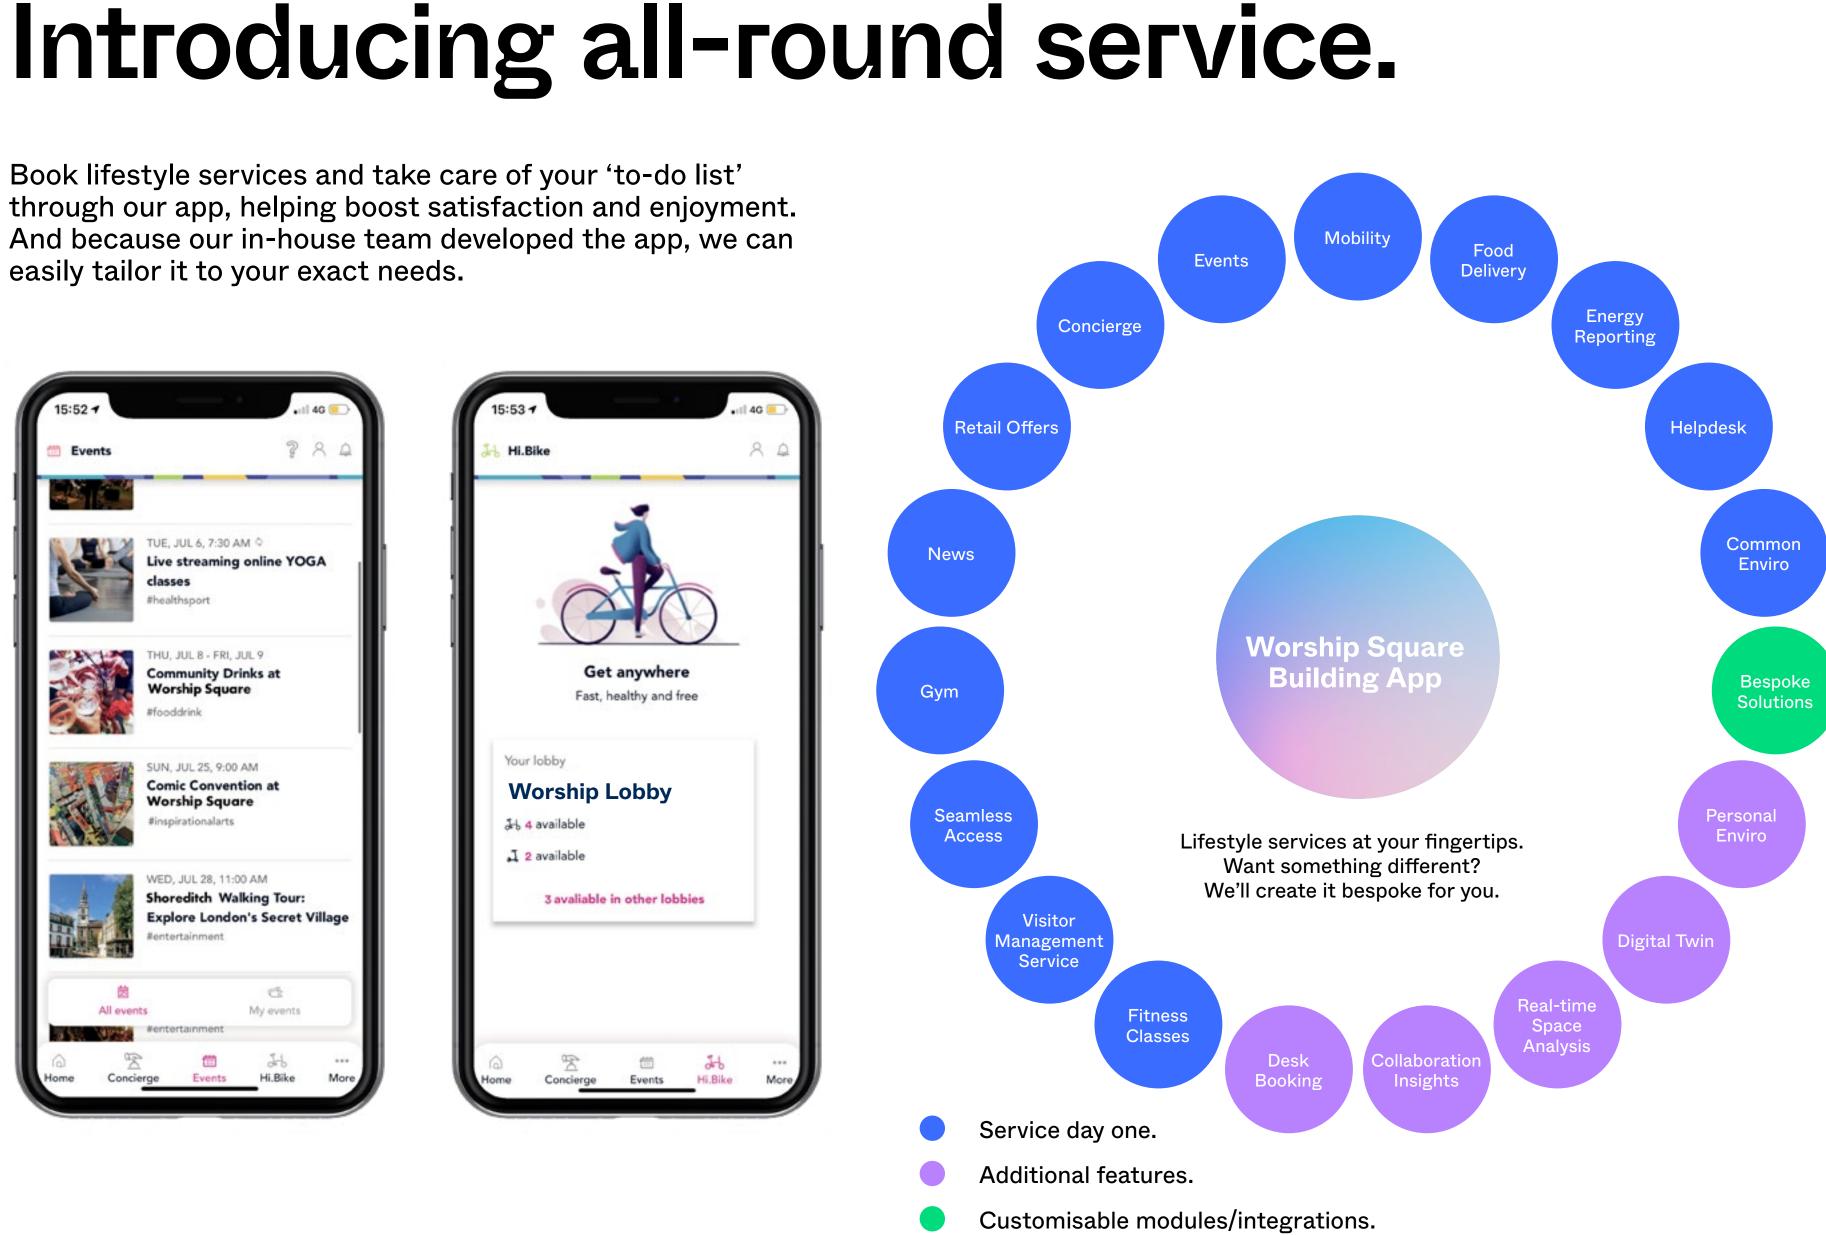

### **03.** Tailoring services.

Worship Square harnesses technology to create 360-degree services tailored to your business. From data analysis for CSR reporting, to hotel-style concierge services, bespoke classes and events.

## Ņ

Native building app.

Ě

Dedicated concierge team.

ကို

80-seat auditorium event space.

F

Bookable Bromptons.

### Scan to download the HB Reavis building app:

From dry cleaning to restaurant booking, bike repair to puppy care, Worship Square's inhouse concierge looks after you.

We create bespoke events and services with the client, ensuring it's what your people want and need. Then, tap the app and call it in.