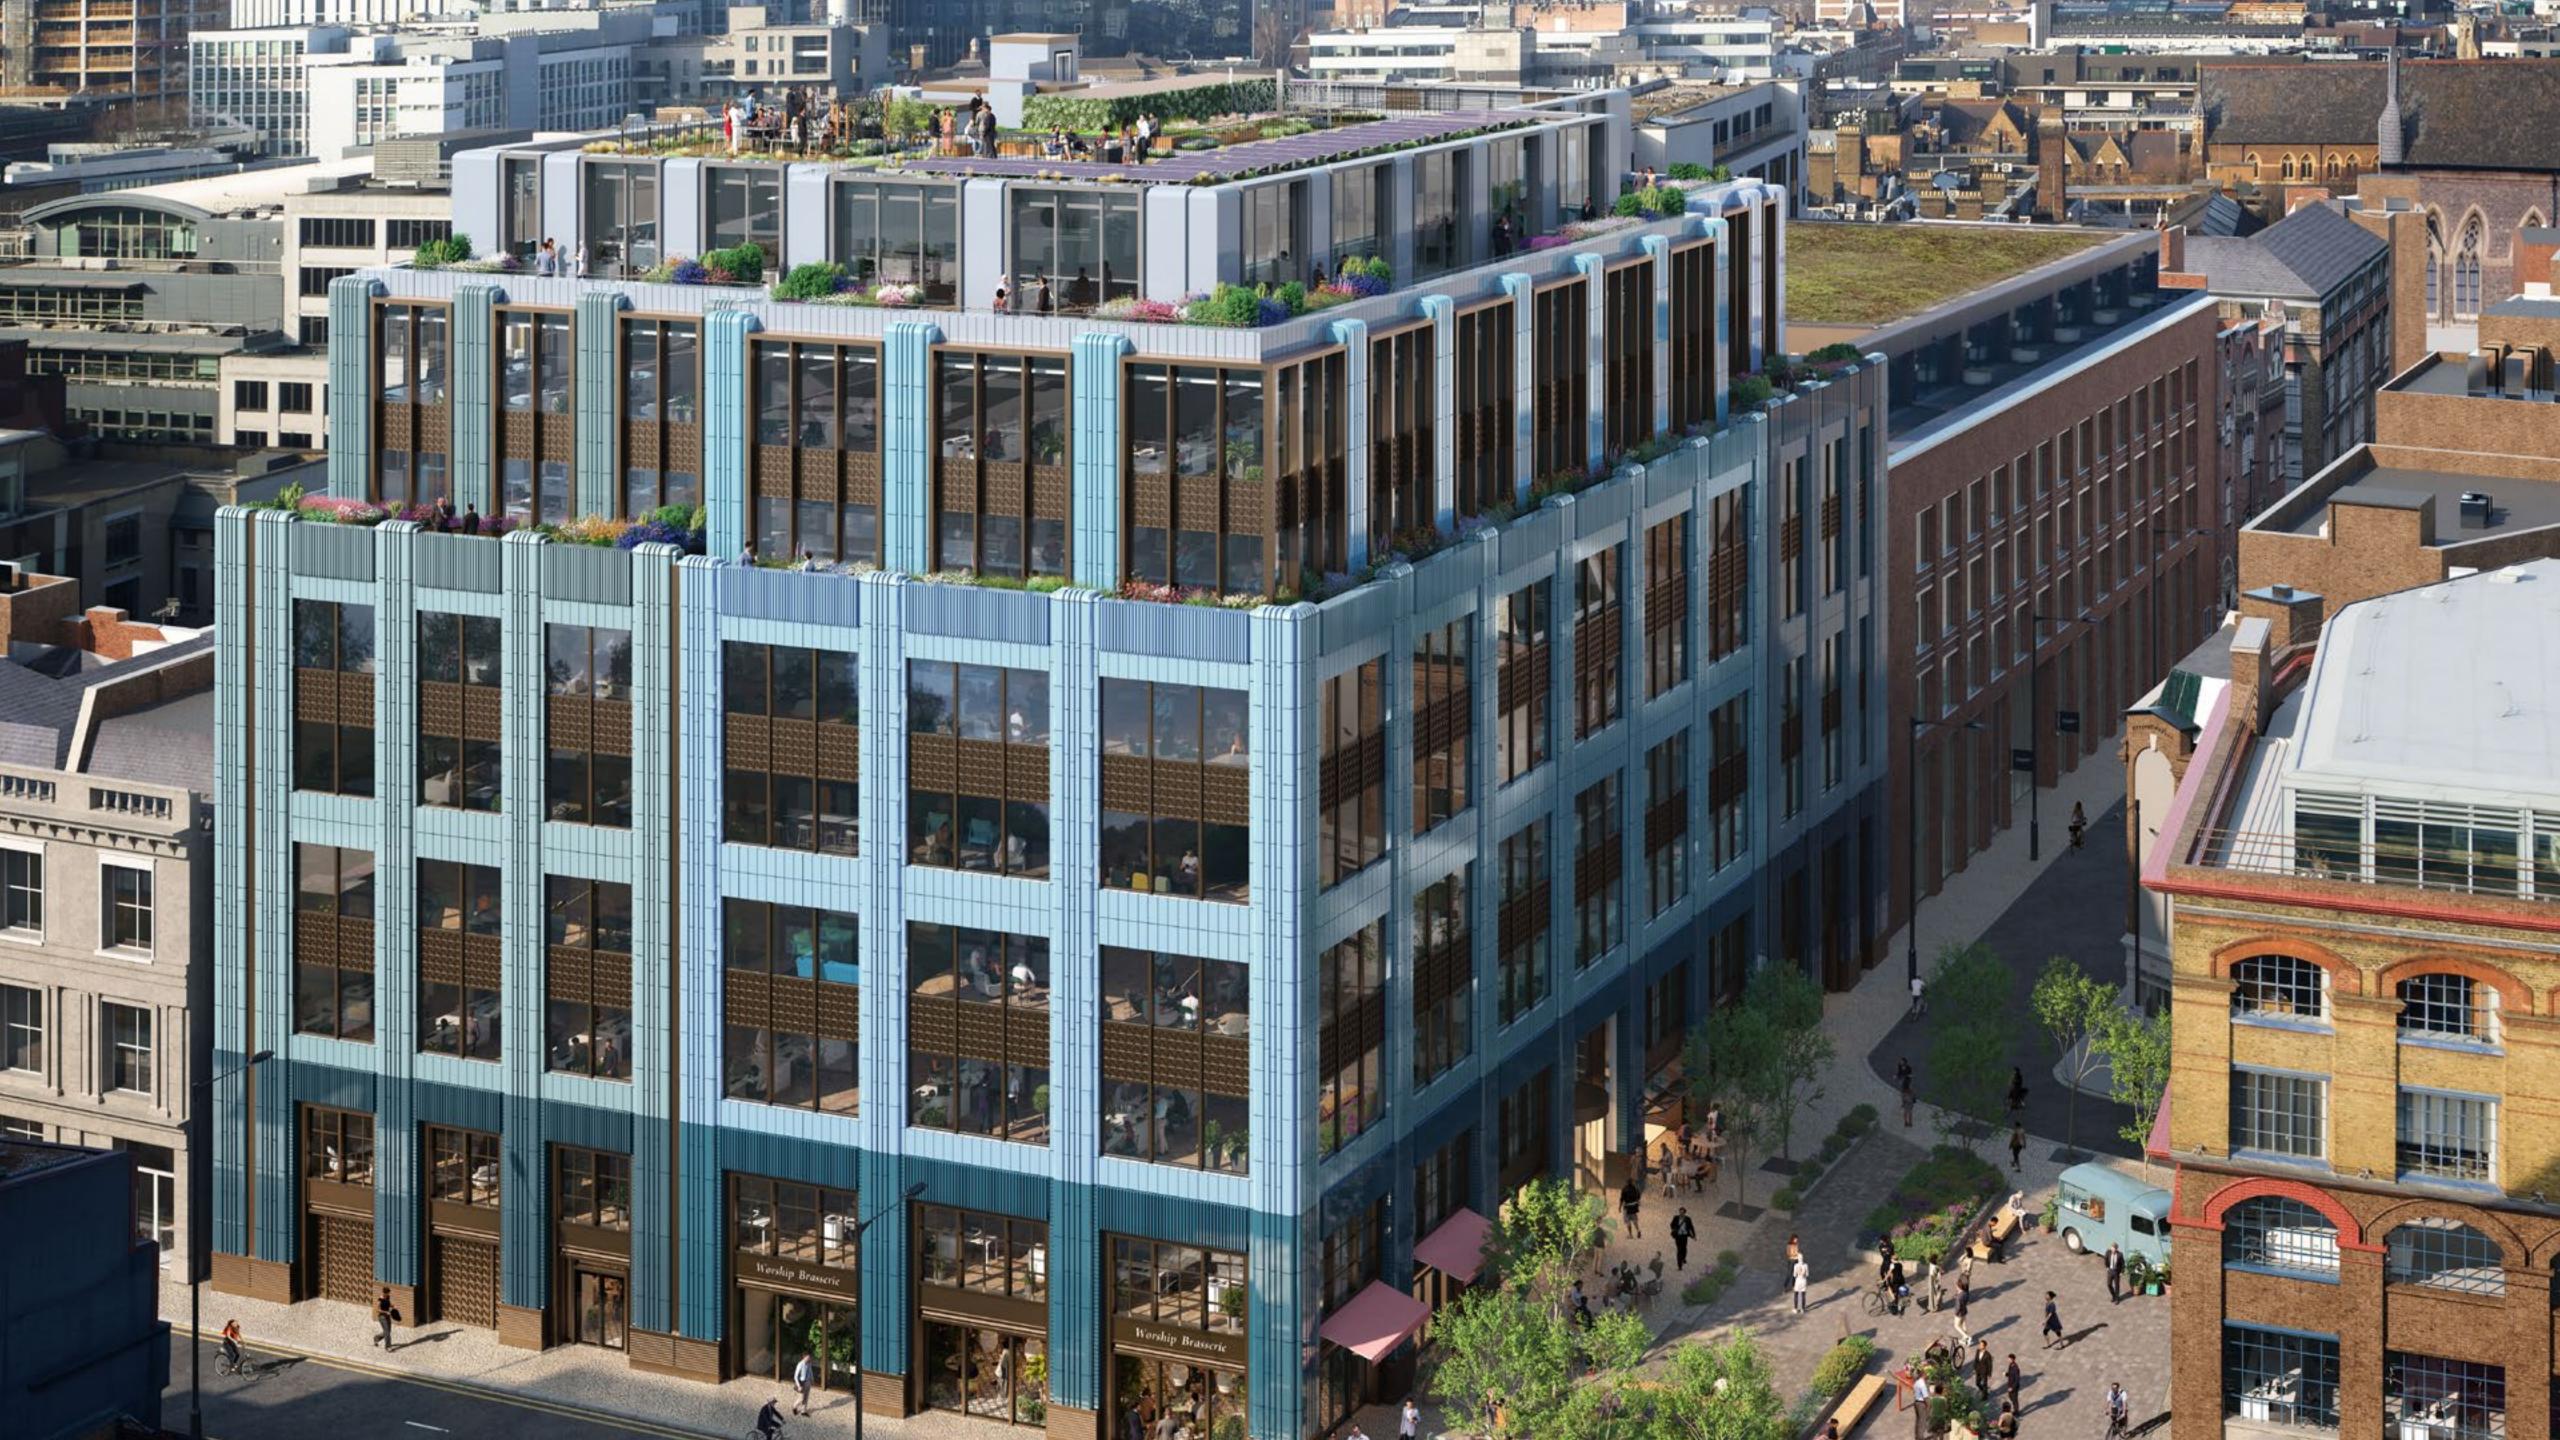

# How Worship Square stacks up.

Bend it, shape it. Square by name; shapeshifting by nature. Whatever the size or shape of your business, Worship Square flexes to create your perfect fit.

## The looks of a Shoreditch warehouse, manners of a luxury hotel, smarts of a super computer - and a big green heart.

|    |                                 | Floor | Office NIA<br>(Sq Ft) | Retail/Amenities<br>(Sq Ft) | Flex Office<br>(Sq Ft) |  |
|----|---------------------------------|-------|-----------------------|-----------------------------|------------------------|--|
|    | Communal Terrace                | 09    | _                     | _                           | _                      |  |
|    | Office - unavailable            | 08    | 6,472                 | _                           |                        |  |
| b. | le                              | 07    | 13,335                |                             | _                      |  |
| b. | le                              | 06    | 13,335                | _                           | _                      |  |
|    |                                 | 05    | 16,829                | _                           | _                      |  |
|    |                                 | 04    | 16,833                | _                           | _                      |  |
|    |                                 | 03    | 16,842                | _                           | _                      |  |
|    |                                 | 02    | 16,839                |                             | _                      |  |
|    |                                 | 01    | 15,570                | _                           | _                      |  |
| ⊦  | lub                             | G     | 2,424                 | 4,705                       | _                      |  |
| 95 | s Studio, Changing Rooms        | LG    | _                     | 2,030                       | 13,060                 |  |
|    | Flex Offices & On-demand Spaces | В     |                       |                             | 1,200                  |  |
|    |                                 | Total | 118,479               | 6,735                       | 14,260                 |  |
|    |                                 |       |                       |                             |                        |  |

# Worship the ground.

From the tranquil Square, walk straight into a hotel-style reception hub on the biophilically-designed ground floor. Surrounded by greenery, enjoy a coffee at the café and feel inspired by the buzz from breakout spaces.