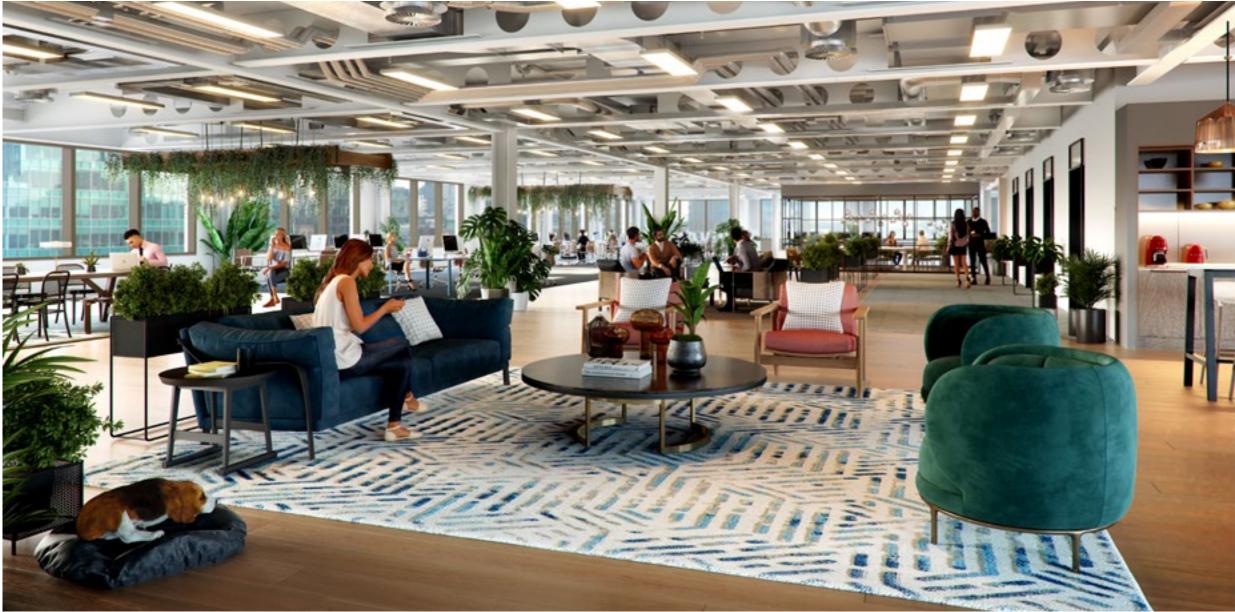

# Worship the ground.

From the tranquil Square, walk straight into a hotel-style reception hub on the biophilically-designed ground floor. Surrounded by greenery, enjoy a coffee at the café and feel inspired by the buzz from breakout spaces.

**Reception.** 

Openable facade.

Seamless access.

Visible staircases.

Integrated cafe.

**Cycle Store.** Seamless cycle access. 325 cycle spaces. Electrical charge points. Bookable Bromptons & scooters.

Worship Square